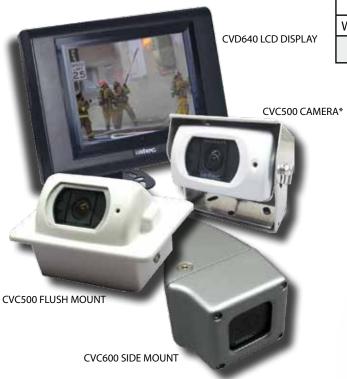

| CAMERAS (CVC500AH/FM, CVC600) |                            |              |          |  |
|-------------------------------|----------------------------|--------------|----------|--|
| WATERPROOF                    | FIELD OF VIEW              | ILLUMINATION | WARRANTY |  |
| IP68                          | 123°(h) x 91°(v) x 153°(d) | 0.5 lux      | 5 YEARS  |  |

| DISPLAYS (CVD500, CVD640) |            |                     |          |  |
|---------------------------|------------|---------------------|----------|--|
| WATERPROOF                | SIZES      | VIEWING ANGLE       | WARRANTY |  |
| IP68                      | 5" or 6.4" | 120° (h) x 100° (v) | 5 YEARS  |  |

Displays can be installed on pump panel for fire side or turntable for platform monitoring

<sup>\*</sup>All CVC500AH series cameras are standard with audio and built-in heater  $\frac{1}{2}$ 